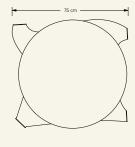

**Dimensions** (cm)  $H32 \times L75 \times W70 \ \theta70$ Weight (kg) approx 50

**Cleaning instructions** Wipe with a damp cloth, or just a soft dry cloth. Do not use any type of detergent that can mark the stone and metal.