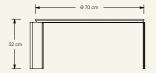

**Dimensions** (cm)  $H32 \times L75 \times W70 \ \theta70$ Weight (kg) approx 50

**Cleaning instructions** Wipe with a damp cloth, or just a soft dry cloth. Do not use any type of detergent that can mark the stone and metal.