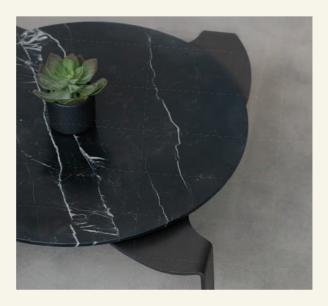

Moon Nero Marquina

Inspired by the only natural satellite on the planet, MOON coffee table shines with its minimalist design. The table top is made of marble and the base is lacquered metal.

Name Moon Nero Marquina Category coffee table **Designer** Sérgio Costa **Year** 2018

Materials & finishing Feet in steel gun metal lacquered and satin finish. Marble top with honed matte finish Production details Table made of a single piece of metal. The stone is shaped in order to obtain the airplane wing detail.