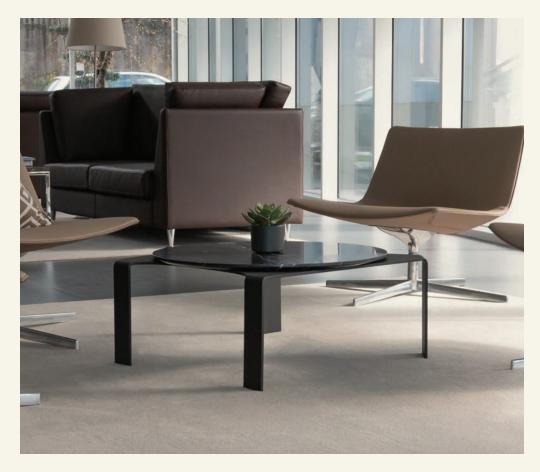

Moon Nero Marquina

Inspired by the only natural satellite on the planet, MOON coffee table shines with its minimalist design. The table top is made of marble and the base is lacquered metal.

Name Moon Nero Marquina Category coffee table **Designer** Sérgio Costa **Year** 2018

Materials & finishing Feet in steel gun metal lacquered and satin finish. Marble top with honed matte finish Production details Table made of a single piece of metal. The stone is shaped in order to obtain the airplane wing detail.

**Dimensions** (cm)  $H32 \times L75 \times W70 \ \theta70$ Weight (kg) approx 50

**Cleaning instructions** Wipe with a damp cloth, or just a soft dry cloth. Do not use any type of detergent that can mark the stone and metal.